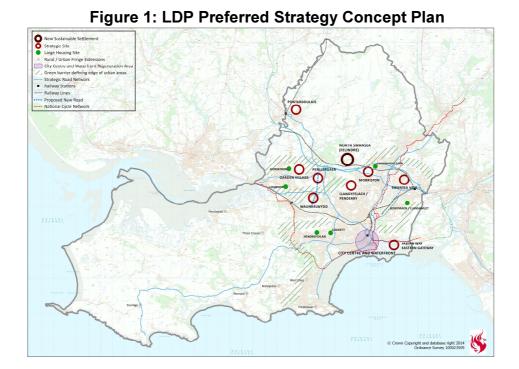

#### 1.0 Background

- 1.1 Members will recall that the Local Development Plan (LDP) Preferred Strategy was approved by Council on 12<sup>th</sup> August 2014, when it was agreed that: 'A skeleton version of the Deposit Plan be prepared for public consultation as an additional stage to the LDP preparation process, to include publicity of new and amended Candidate Sites'. A document has now been prepared for this purpose, which comprises a Draft Proposals Map showing potential development allocations and proposed revised settlement/village boundaries.
- 1.2 The Draft Proposals Map is to be published in A3 format with a series of maps covering each ward. These are too detailed to be meaningfully reproduced in this report format, but are available to view at www.swansea.gov.uk/ldp.
- 1.3 In accordance with the approved Preferred Strategy sufficient land needs to be made available for 17,100 additional homes over the period 2010-2025 in order to support anticipated levels of future growth, encourage the regeneration of areas and the development of more sustainable, balanced communities. The Preferred Strategy Concept Plan showing the general distribution of these releases is set out below:

#### 2.0 Proposed Development Sites

- 2.1 Following extensive consultation and detailed assessment, the most suitable Candidate Sites have been selected for inclusion in the Deposit LDP. This process has identified sufficient land for 17,100 dwellings on sites of varying scale, but which are each capable of accommodating more than 10 units. This total includes existing commitments, i.e. sites built since 2010 or subject of extant planning permission, which all contribute towards meeting the housing target. The Appendix to this report contains a schedule of the proposed housing allocations and indicative site capacities.
- 2.2 The Local Housing Market Assessment target for each of the County's Strategic Housing Policy Zones is shown in Figure 2 below:

Figure 2: LDP Preferred Strategy: Housing Distribution

- 2.3 Currently one hundred sites have been identified as being potentially suitable for development. However a significant proportion of these (around a third) are sites that have been put forward for inclusion and/or identified by Council officers since the original Candidate Site public consultation exercise in 2011, or are amendments to originally publicised sites. It would be inappropriate to produce/publish a Deposit LDP without prior consultation on these additional/amended sites, which will need to be publicised by means of specific site notices.
- 2.4 At the heart of the sustainable settlement strategy for the LDP are a number of large Strategic Sites as described in the Preferred Strategy and identified on the Concept Plan. These vary in character (some are residential-led and others commercial-led proposals), and require a comprehensive 'master-planned' approach to guide the mix of uses and scale of development to be brought forward. Draft Masterplans have been produced for a number of the Strategic Sites and will be made available for comment at the same time as the Draft Proposals Map. These masterplans will eventually need to be

agreed as development briefs/supplementary planning guidance following adoption of the LDP. The Strategic Sites collectively provide almost 60% of the proposed housing land allocations. The balance will be met by non-strategic sites at sustainable locations across the County as set out in Appendix 1.

- 2.5 The Council has commissioned an assessment of the combined transport effect of the proposed Strategic Sites and other major development areas to appraise their relative sustainability and impact on the wider highway network. The outputs of this assessment (due March 2015) will confirm the nature of any mitigation measures required to minimise traffic impact.
- 2.6 Although a site may have been identified as potentially suitable for inclusion at this stage, through ongoing technical assessments and without prejudice discussions with developers and landowners in relation to deliverability, viability, etc, as well as planned future public consultation, issues will inevitably arise that require further amendment or even exclusion in the final version of the Plan. However, wherever there is any loss of proposed allocated site(s), then compensatory alternative provision to make up the shortfall will need to be brought forward within the same Strategic Housing Policy Zone.
- 2.7 Also included on the Draft Proposals Map will be land proposed to be allocated for employment use based on the conclusions of the Peter Brett Employment Land Study <a href="http://www.swansea.gov.uk/media/1521/Economic-Growth-and-Employment-Land-Assessment-October-2012---Part-1-Report/pdf/Economic Growth and Employment Land Assessment October 2012 Part 1 Report.pdf">Report/pdf/Economic Growth and Employment Land Assessment October 2012 Part 1 Report.pdf</a>, Retail Centres to be protected arising from the findings of the DTZ Strategic Review of Retail Planning Policy <a href="http://www.swansea.gov.uk/media/1518/Strategic-Review-of-Retail-Planning-Policy/pdf/Strategic Review of Retail Planning Policy.pdf">http://www.swansea.gov.uk/media/1518/Strategic-Review-of-Retail-Planning-Policy/pdf/Strategic Review of Retail Planning Policy.pdf</a> and details of open countryside proposed for Special Landscape Area status following an independent review of landscape designations within the County <a href="https://www.swansea.gov.uk/ldpbackgroundpapers">https://www.swansea.gov.uk/ldpbackgroundpapers</a>
- 2.8 Details of built and natural heritage protection designations, such as conservation areas, national nature reserves, common land, etc are no longer required to be shown on the Proposals Maps accompanying the LDP. These will be shown instead for information purposes on a separate Constraints Map along with details of existing housing commitments.